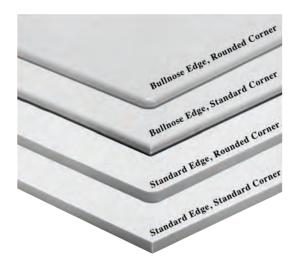

## FINISHING YOUR CUTTING BOARD

We offer four different ways to finish poly and richlite cutting boards:

Bullnose Edge, Rounded Corner Bullnose Edge, Standard Corner Standard Edge, Rounded Corner Standard Edge, Standard Corner